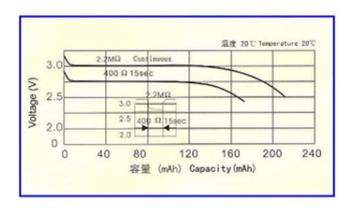

emperature Range | 20+/-2°C       | 5 years after delivery under proper storage conditions.                         |  |
| Recommended Operation Temperature Range  | -20° C to 60°C |                                                                                 |  |
| Shelf Life                               | 3-5 Years      | Recommended Storage Range : 20+/-2°C<br>Recommended Humidity Range : 65+/-20%RH |  |

### Discharge Characteristics

# 温度 20℃ Temperature 20℃ 3.5 3.0 2.5 2.0 1.5 1.0 300 600 900 1200 2400 2700 放电时间 (hr) Service Life(hr)

### **Temperature Characteristics**



REV001-Revised Date:10.06.2021



# Power-Xtra CR2032-12MM - 3V Lithium - 3 Pins - Horizontal

### **Load Capacity**

# 270 225 60 ℃ 20 ℃ 1 10 100 5 数电阻 (ΚΩ) Load (ΚΩ)

### **Pulse Discharge Characteristics**



## **TECHNICAL INFORMATIONS**

| Item                                                                                                                                                                                          | em Test Methods                                                        |                                                    | STANDARD           |  |
|-----------------------------------------------------------------------------------------------------------------------------------------------------------------------------------------------|------------------------------------------------------------------------|----------------------------------------------------|--------------------|--|
| Dimension