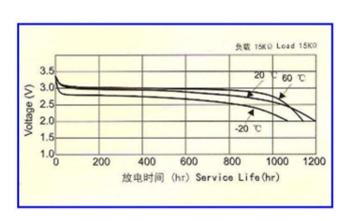

on of related humidity≤75%RH      |  |
| Typical Weight                           | 2.75 gr        |                                                                                 |  |
| Recommended Storage<br>Temperature Range | 20+/-2°C       | 5 years after delivery under proper storage conditions.                         |  |
| Recommended Operation Temperature Range  | -20° C to 60°C |                                                                                 |  |
| Shelf Life                               | 3-5 Years      | Recommended Storage Range : 20+/-2°C<br>Recommended Humidity Range : 65+/-20%RH |  |

### Discharge Characteristics

# 温度 20℃ Temperature 20℃ 3.5 3.0 2.5 2.0 1.5 1.0 300 600 900 1200 2400 2700 放电时间 (hr) Service Life(hr)

### **Temperature Characteristics**



REV001-Revised Date:10.06.2021



# Power-Xtra CR2032-12MM - 3V Lithium - 3 Pins - Horizontal

### **Load Capacity**

# 270 225 60 ℃ 20 ℃ 1 10 100 5 数电阻 (ΚΩ) Load (ΚΩ)

### **Pulse Discharge Characteristics**



## **TECHNICAL INFORMATIONS**

| Item                                                                                                                                                                                          | em Test Methods                                                        |                                                    | STANDARD           |  |
|-----------------------------------------------------------------------------------------------------------------------------------------------------------------------------------------------|------------------