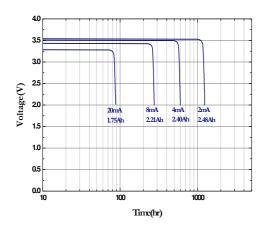

## Typical Discharge & Temperature Characteristics



www.varta-microbattery.com PAGE 1/1

# Primary Lithium Cylindrical – Series ER – Lithium Thionyl Chloride ER AA (7106)

Mechanical: Diameter: 14.6 mm

Height: 50.5 mm Shoulder Diameter: 4.5 mm Shoulder Height: 1.2 mm

Weight: 16 g

Temperature Range: Operating: -55 to 85 ℃



### Continuous Discharge at 20°C



#### Capacity vs. Current



#### Discharge Current vs. Duration Time



This data was made on basis of nominal capacity for the purpose of enabling users to forecast approximate life time. In order to calculate precise life time under various environments, we recommend you to consult VARTA Microbattery GmbH.

In case where the products are improved, the specifications described herein are subject to change.

#### Note

Any information given here is for reference only. Information is also dependent on actual conditions of use and does not guarantee future performance. And subject to change.