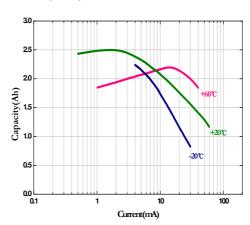

## Typical Discharge & Temperature Characteristics



www.varta-microbattery.com PAGE 1/1

# Primary Lithium Cylindrical – Series ER – Lithium Thionyl Chloride ER AA (7106)

Mechanical: Diameter: 14.6 mm

Height: 50.5 mm Shoulder Diameter: 4.5 mm Shoulder Height: 1.2 mm

Weight: 16 g

Temperature Range: Operating: -55 to 85 ℃



### Continuous Discharge at 20°C



#### Capacity vs. Current



#### Discharge Current vs. Duration Time



This data was made on basis of nominal capacity for the purpose of enabling users to forecast approximate life time. In order to calculate precise life time under various environments, we recommend you to consult VARTA Microbattery GmbH.

In case where the products are improved, the specifications described herein are subject to change.

#### Note

Any information given here is for reference only. Information is also dependent on actual conditions of use and does not guarantee future performance. And subject to change.