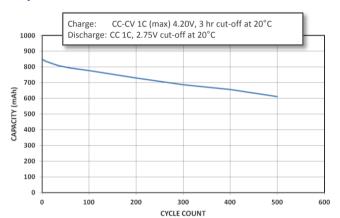

)</sup>       | Min. 800mAh<br>Typ. 840mAh                                       |
| Nominal voltage               | 3.7V                                                             |
| Charging                      | CC-CV, Std. 560mA, 4.20V, 3.0 hrs                                |
| Weight (max.)                 | 21.0 g                                                           |
| Temperature                   | Charge: 0 to +45°C Discharge: -20 to +60°C Storage: -20 to +50°C |
| Energy density <sup>(3)</sup> | Volumetric: 396 Wh/l<br>Gravimetric: 148 Wh/kg                   |

 $^{(1)}$  At 20°C  $^{(2)}$  At 25°C  $^{(3)}$  Energy density based on bare cell dimensions

### **Dimensions**



### For Reference Only

### **Charge Characteristics**



### **Cycle Life Characteristics**



### Discharge Characteristics (by temperature)



### Discharge Characteristics (by rate of discharge)



The data in this document is for descriptive purposes only and is not intended to make or imply any guarantee or warranty.