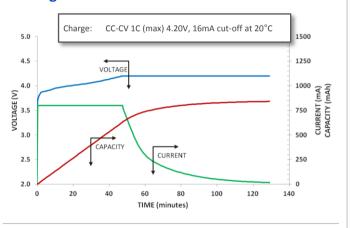

------------------|
| Capacity <sup>(2)</sup>       | Min. 800mAh<br>Typ. 840mAh                                       |
| Nominal voltage               | 3.7V                                                             |
| Charging                      | CC-CV, Std. 560mA, 4.20V, 3.0 hrs                                |
| Weight (max.)                 | 21.0 g                                                           |
| Temperature                   | Charge: 0 to +45°C Discharge: -20 to +60°C Storage: -20 to +50°C |
| Energy density <sup>(3)</sup> | Volumetric: 396 Wh/l<br>Gravimetric: 148 Wh/kg                   |

 $^{(1)}$  At 20°C  $^{(2)}$  At 25°C  $^{(3)}$  Energy density based on bare cell dimensions

### **Dimensions**



### For Reference Only

### **Charge Characteristics**



### **Cycle Life Characteristics**



### Discharge Characteristics (by temperature)



### Discharge Characteristics (by rate of discharge)



The data in this document is for descriptive purposes only and is not intended to make or imply any guarantee or warranty.