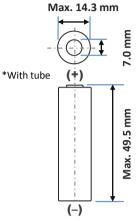

---------|------------------------------------------------------------------|
| Capacity <sup>(2)</sup>       | Min. 800mAh<br>Typ. 840mAh                                       |
| Nominal voltage               | 3.7V                                                             |
| Charging                      | CC-CV, Std. 560mA, 4.20V, 3.0 hrs                                |
| Weight (max.)                 | 21.0 g                                                           |
| Temperature                   | Charge: 0 to +45°C Discharge: -20 to +60°C Storage: -20 to +50°C |
| Energy density <sup>(3)</sup> | Volumetric: 396 Wh/l<br>Gravimetric: 148 Wh/kg                   |

 $^{(1)}$  At 20°C  $^{(2)}$  At 25°C  $^{(3)}$  Energy density based on bare cell dimensions

### **Dimensions**



### For Reference Only

### **Charge Characteristics**



### **Cycle Life Characteristics**



### Discharge Characteristics (by temperature)



### Discharge Characteristics (by rate of discharge)



The data in this document is for descriptive purposes only and is not intended to make or imply any guarantee or warranty.