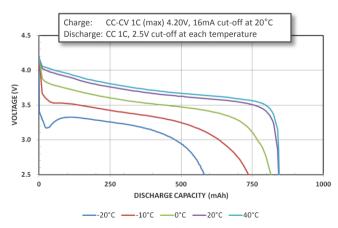

|
| Nominal voltage               | 3.7V                                                             |
| Charging                      | CC-CV, Std. 560mA, 4.20V, 3.0 hrs                                |
| Weight (max.)                 | 21.0 g                                                           |
| Temperature                   | Charge: 0 to +45°C Discharge: -20 to +60°C Storage: -20 to +50°C |
| Energy density <sup>(3)</sup> | Volumetric: 396 Wh/l<br>Gravimetric: 148 Wh/kg                   |

 $^{(1)}$  At 20°C  $^{(2)}$  At 25°C  $^{(3)}$  Energy density based on bare cell dimensions

### **Dimensions**



### For Reference Only

### **Charge Characteristics**



### **Cycle Life Characteristics**



### Discharge Characteristics (by temperature)



### Discharge Characteristics (by rate of discharge)



The data in this document is for descriptive purposes only and is not intended to make or imply any guarantee or warranty.