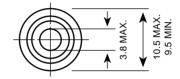

#### **NO MERCURY ADDED**

Description : Mercury Free Extra Heavy Duty Battery, AAA Size

**Chemical System** : Zinc Chloride **Nominal Voltage** : 1.5 Volts

**Nominal Dimensions** : Ø10.5 mm x 44.5 mm

**Terminals** : Protruded positive(+) and flat negative(-) contacts

## Model No.: GP24G

Unit: mm

The information (subject to change without prior notice) contained in this document is for reference only and should not be used as a basis for product guarantee or warranty. For applications other than those described here, please consult your nearest GP Sales and Marketing Office or Distributors.