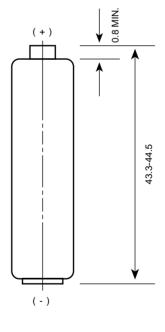

#### **NO MERCURY ADDED**

Description : Mercury Free Extra Heavy Duty Battery, AAA Size

**Chemical System** : Zinc Chloride **Nominal Voltage** : 1.5 Volts

**Nominal Dimensions** : Ø10.5 mm x 44.5 mm

**Terminals** : Protruded positive(+) and flat negative(-) contacts

## Model No.: GP24G

Unit: mm

The information (subject to change without prior notice) contained in this document is for reference only and should not be used as a basis for product guarantee or warranty. For applications other than those described here, please consult your nearest GP Sales and Marketing Office or Distributors.