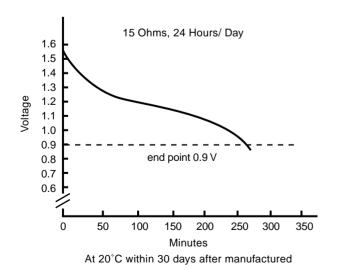

## **Typical Service Life:**

| Discharge  | Discharge   | End Point | Service  |
|------------|-------------|-----------|----------|
| Resistance | Condition   | Voltage   | Life     |
| 15 Ohms    | 24 Hrs/ Day | 0.9V      | 275 Mins |